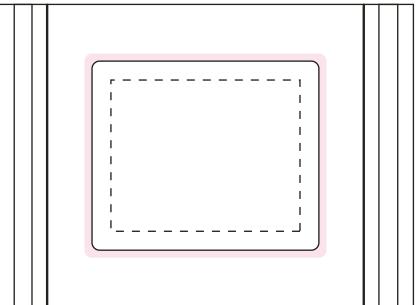

## ART APPROVAL

All colours used in this document are indicative only and they may vary across a variety of printing techniques and confectionery

Sticker 60x50mm
100%

Sticke Size: 60mmW x 50mmH
Bleed: 3mm (66mmW x 56mmH)

- - - Safe Print Area: 50mmW x 40mmH

Image Impression Only NOT to Scale

Sticker 50x50mm 100%

Sticker Size: 50mmW x 50mmH

Bleed: 3mm

— — Safe Print Area: 40mmW x 40mmH

Sticker 50x40mm

100%