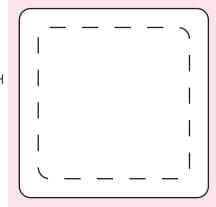

- - - Safe Print Area: 50mmW x 40mmH

Image Impression Only NOT to Scale

Sticker 50x50mm 100%

Sticker Size: 50mmW x 50mmH

Bleed: 3mm

— — Safe Print Area: 40mmW x 40mmH

Sticker 50x40mm

100%