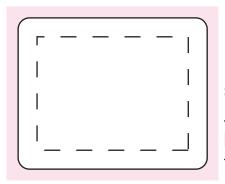

- - - Safe Print Area: 50mmW x 40mmH

Image Impression Only NOT to Scale

Sticker 50x50mm 100%

Sticker Size: 50mmW x 50mmH

Bleed: 3mm

— — Safe Print Area: 40mmW x 40mmH

Sticker 50x40mm

100%

Sticke Size: 50mmW x 40mmH

Bleed: 3mm (56mmW x 46mmH)

Safe Print Area: 40mmW x 30mmH